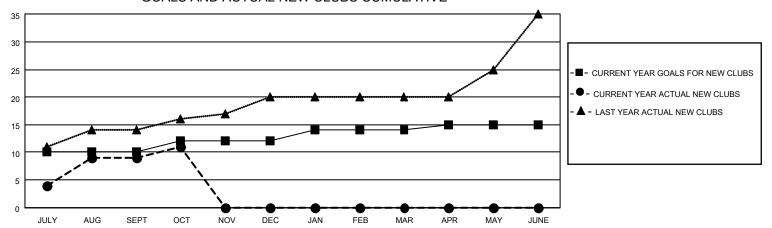

## GOALS AND ACTUAL NEW CLUBS CUMULATIVE

## MONTHLY MEMBERSHIP PROGRESS REPORT

**LOCATION REP OF BANGLADESH** 

District 315B1

| Clubs RESULTS FOR 2021-2022 |    |   |   | Members RESULTS FOR 2021-2022 |    |     |     |
|-----------------------------|----|---|---|-------------------------------|----|-----|-----|
|                             |    |   |   |                               |    |     |     |
| JULY/AUG/SEPT               | 10 | 9 | 4 | JULY/AUG/SEPT                 | 25 | 278 | 108 |
| OCT/NOV/DEC                 | 2  | 2 | 0 | OCT/NOV/DEC                   | 5  | 59  | 19  |
| JAN/FEB/MAR                 | 2  | 0 | 0 | JAN/FEB/MAR                   | 5  | 0   | 0   |
| APR/MAY/JUNE                | 1  | 0 | 0 | APR/MAY/JUNE                  | 5  | 0   | 0   |