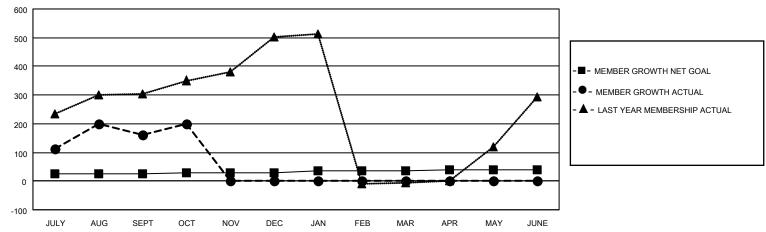

## GOALS AND ACTUAL MEMBERS CUMULATIVE

| DROPPED CLUBS: 4 |     | 38 CLUBS OF 158 ADDED 1 OR<br>MORE NEW MEMBERS | GENDER DISTRIBUTION             |                                |  |
|------------------|-----|------------------------------------------------|---------------------------------|--------------------------------|--|
|                  |     | NORE NEW WEINBERS                              | MALE<br>FEMALE                  | 2,810 (83.16%)<br>569 (16.84%) |  |
| DROPPED MEMBERS  |     |                                                | NON BINARY PREFER NOT TO ANSWER | 0 (0.00%)<br>0 (0.00%)         |  |
| DECEASED         | 0   |                                                | TREFERENCE TO ANSWER            | 0 (0.0070)                     |  |
| CLUB CANCELLED   | 74  | CLICK HERE FOR CUMULATIVE                      | TOTAL FAMILY UNIT MEMBERS       | 786                            |  |
| OTHER            | 53  | MEMBERSHIP DATA                                |                                 |                                |  |
| TOTAL            | 127 |                                                | FAMILY MEMBERS PAYING HAI       | _F DUES 551                    |  |
|                  |     |                                                |                                 |                                |  |

## MONTHLY MEMBERSHIP PROGRESS REPORT

**LOCATION REP OF BANGLADESH** 

District 315B1

| Clubs RESULTS FOR 2021-2022 |    |   |   | Members RESULTS FOR 2021-2022 |    |     |     |
|-----------------------------|----|---|---|-------------------------------|----|-----|-----|
|                             |    |   |   |                               |    |     |     |
| JULY/AUG/SEPT               | 10 | 9 | 4 | JULY/AUG/SEPT                 | 25 | 278 | 108 |
| OCT/NOV/DEC                 | 2  | 2 | 0 | OCT/NOV/DEC                   | 5  | 59  | 19  |
| JAN/FEB/MAR                 | 2  | 0 | 0 | JAN/FEB/MAR                   | 5  | 0   | 0   |
| APR/MAY/JUNE                | 1  | 0 | 0 | APR/MAY/JUNE                  | 5  | 0   | 0   |